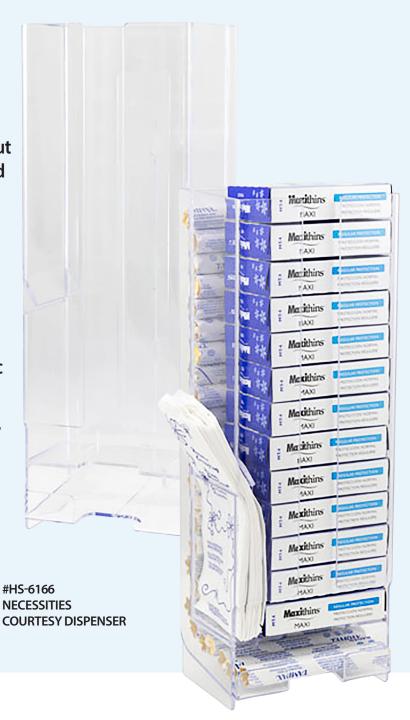

## **NECESSITIES COURTESY DISPENSER**

This dispenser offers an economical way to provide complimentary feminine hygiene supplies.

- Provides feminine hygiene products without the investment of a full-sized coin-operated vending unit
- Dual dispensing system holds both pads, tampons, and disposal bags
- Can be mounted to wall with screws, double-sided tape (included), or can be placed on a flat surface
- Can be combined with Scensibles® hygienic disposal system
- Comes packaged with 25 tampax tampons,
  12 maxithin pads, 25 disposal bags
- Dimensions: 16" H x 5.5" W x 4.25" D
  (40,64 cm H x 14 cm W x 10,8 cm)