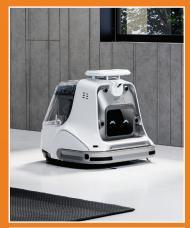

## X1000 Robot vacuum cleaner

20,000 Pa suction power with an area performance of 250 m2/h and a runtime of up to 6 hours.

## **Product highlights**

- Intelligent navigation and obstacle avoidance
- Immediately ready for use
- Multi-inlet cyclone separating dust bin
- Powerful batteries
- Powerful cleaning capabilities
- Product design