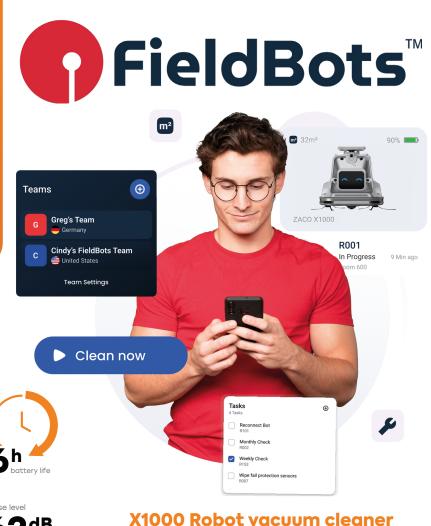

## X1000 Robot vacuum cleaner

20,000 Pa suction power with an area performance of 250 m2/h and a runtime of up to 6 hours.

ZACO X1000 #4260522143081 Software : Control and fleet management by FieldBots OS.

www.superiorsany.com 1-800-921-5527