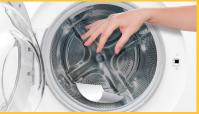

## **Instructions for top loader washers**

Fill the washer

Divide the sheet

Place the sheet on clothing and under the stream of water

Start the wash cycle

## Instructions for use for front loader washers

Divide the sheet

Place the sheet in the washer

Fill the washer

Start the wash cycle