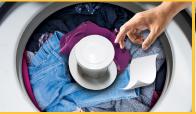

The laundry sheet is a modern and practical form of laundry product. It comes in the form of a thin sheet of soluble material, pre-dosed with the necessary amount of detergent for a single load of laundry.

Users can simply throw
the sheet directly into the
drum of the washing
machine, where it dissolves
completely upon contact
with water, releasing
the detergent to
clean clothes.

SANY

GLL-1100

ZERO WASTE ZERO DECHET