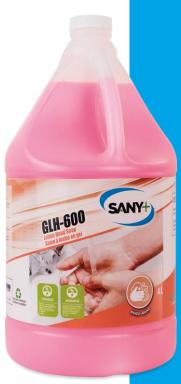

# GLH-600 LOTION HAND SOAP (FRUIT SCENT)

GLH-600 is a cleansing lotion for hands and body. Its choice of special pearlizing agent provides for a luxurious look and feel. Its pH is neutral balanced so that repeated washings will not dry skin. Fruity fragrances have been added to produce a pleasant, lasting aroma.

- Neutral pH
- Pearlized pink color
- Biodegradable
- No phosphates, or nonyl phenol ethoxylates

### GLH-600 LOTION HAND SOAP (FRUIT SCENT)

#### **DIRECTIONS FOR USE**

Apply a small amount of hand soap to wet hands. Lather well and rinse.

| Description                      |                        |
|----------------------------------|------------------------|
| Physical State and<br>Appearance | Thick opaque<br>liquid |
| Color                            | Pink                   |
| Sediment                         | None                   |
| Odor                             | Fruity                 |
| pH (concentrated)                | 6.5 – 7.0              |
| Specific Gravity                 | 1.04 - 1.06            |
| Flash Point                      | None                   |