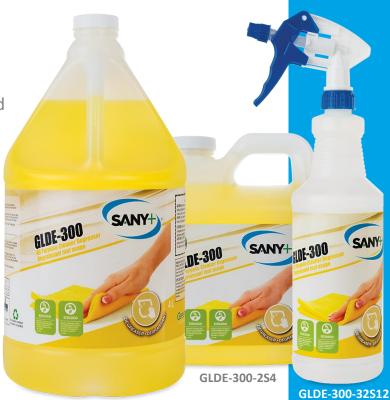

# GLDE-300 ALL PURPOSE CLEANER DEGREASER

Cleaner degreaser for many routine cleaning jobs. Excellent for the maintenance of tables, chairs, desks, counters, chrome, tiling, walls, ceilings and non-porous surfaces. Recommended for use in schools, hotels, offices, buildings and public spaces concerned with using products that are environmentally friendly, biodegradable and non-toxic.

| Product Code   | Package Size                                     |
|----------------|--------------------------------------------------|
| GLDE-300-4S4   | 4 X 4L Bottles                                   |
| GLDE-300-2S4   | 4 X 2L Bottles                                   |
| GLDE-300-32S12 | 12 X 32oz Spray Bottles and two trigger sprayers |