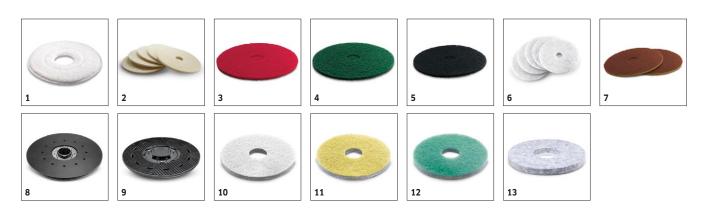

|                        |    | Order no.   | Hardness<br>grade | Diameter | Colour         | Quanti-<br>ty | Price | Description                                                                                                                                                                                                                 |  |
|------------------------|----|-------------|-------------------|----------|----------------|---------------|-------|-----------------------------------------------------------------------------------------------------------------------------------------------------------------------------------------------------------------------------|--|
| Microfibre pad         |    |             |                   |          |                |               |       | 1                                                                                                                                                                                                                           |  |
| Microfibre pad         | 1  | 6.371-271.0 |                   | 508 mm   | White          | 5<br>piece(s) |       | Microfibre disc pad for the reliable and gentle removal of grey haze. Ideal for fine stoneware tiles.                                                                                                                       |  |
| Pads                   |    |             |                   |          |                |               |       |                                                                                                                                                                                                                             |  |
| Pad                    | 2  | 6.369-468.0 | soft              | 508 mm   | beige          | 5<br>piece(s) |       | Beige-coloured disc pad with fine abrasive for cleaning and polishing.                                                                                                                                                      |  |
|                        | 3  | 6.369-079.0 | medium-soft       | 508 mm   | red            | 5<br>piece(s) |       | Red, standard disc pad for regular maintenance cleaning.                                                                                                                                                                    |  |
|                        | 4  | 6.369-078.0 | medium-hard       | 508 mm   | green          | 5<br>piece(s) |       | Green, abrasive roller pad for deep cleaning, as well as the removal of sticky dirt.                                                                                                                                        |  |
|                        | 5  | 6.369-077.0 | hard              | 508 mm   | black          | 5<br>piece(s) |       | Black, very abrasive disc pad for the deep cleaning of hard-wearing floor coverings with very sticky dirt.                                                                                                                  |  |
|                        | 6  | 6.371-146.0 | soft              | 500 mm   | natural        | 5<br>piece(s) |       | Beige-coloured disc pad with fine abrasive for cleaning and polishing.                                                                                                                                                      |  |
|                        | 7  | 2.639-258.0 | hard              | 508 mm   | brown          | 2<br>piece(s) |       | Very abrasive disc pad for chemical-free care film and decoating.                                                                                                                                                           |  |
| Pad drive boards       |    |             |                   |          |                |               |       |                                                                                                                                                                                                                             |  |
| Pad drive board STRONG | 8  | 4.762-593.0 |                   | 479 mm   |                | 1<br>piece(s) |       | Required for use of melamine pads, but can also be used for<br>normal pads. Pad drive board with lots of extra hooks for<br>holding pads. Extra-strong hold of the pad at the pad drive<br>board of the cleaning head D 51. |  |
| Pad drive board        | 9  | 4.762-534.0 |                   | 479 mm   |                | 1<br>piece(s) |       | For cleaning with pads. With quick-change coupling and<br>Centerlock.                                                                                                                                                       |  |
| Diamond pad            |    |             |                   |          |                |               |       |                                                                                                                                                                                                                             |  |
| Diamond pad            | 10 | 6.371-260.0 | coarse            | 508 mm   | White          | 5<br>piece(s) |       | White, coarse diamond disc pad for hard floor coverings.<br>Removes minor scratches and creates a clean, even matt<br>base for further treatment with yellow diamond disc pad.                                              |  |
|                        | 11 | 6.371-261.0 | medium            | 508 mm   | yellow         | 5<br>piece(s) |       | Yellow, diamond disc pad for treating and maintaining hard<br>floor coverings. For a silky matt surface which can then be<br>polished with the green diamond disc pad.                                                      |  |
|                        | 12 | 6.371-240.0 | fine              | 508 mm   | green          | 5<br>piece(s) |       | Green, fine diamond disc pad for polishing polishable floor<br>coverings. Creates high-gloss surfaces and can also be used<br>for crystallisation.                                                                          |  |
| Melamine pads          |    |             |                   |          |                |               |       |                                                                                                                                                                                                                             |  |
| Melamine pad           | 13 | 6.371-025.0 |                   | 508 mm   | Grey/<br>white | 2<br>piece(s) |       | White melamine disc pad for intermediate and deep clean-<br>ing of microporous surfaces, as well as fine stone and other<br>hard floor coverings. Can also be used for removing grey<br>haze.                               |  |