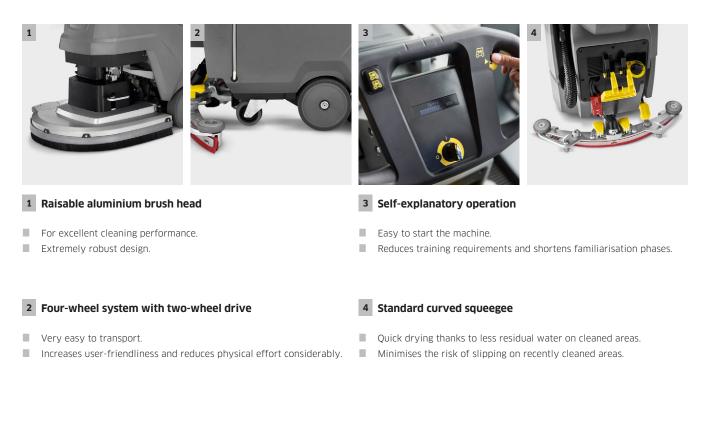

#### BD 50/55 W Classic Bp

|                                                         |     | · ·                                                                                                                                                                                                                                                                                                                                                                                                                                                                                                                                                                                                                                                                                                                                                                                                                                                                                                                                                                                                                                                                                                                                                                                                                                                                                                                                                                                                                                                                                                                                                                                                                                                                                                                                                                                                                                                                                |
|---------------------------------------------------------|-----|------------------------------------------------------------------------------------------------------------------------------------------------------------------------------------------------------------------------------------------------------------------------------------------------------------------------------------------------------------------------------------------------------------------------------------------------------------------------------------------------------------------------------------------------------------------------------------------------------------------------------------------------------------------------------------------------------------------------------------------------------------------------------------------------------------------------------------------------------------------------------------------------------------------------------------------------------------------------------------------------------------------------------------------------------------------------------------------------------------------------------------------------------------------------------------------------------------------------------------------------------------------------------------------------------------------------------------------------------------------------------------------------------------------------------------------------------------------------------------------------------------------------------------------------------------------------------------------------------------------------------------------------------------------------------------------------------------------------------------------------------------------------------------------------------------------------------------------------------------------------------------|
| Technical data                                          |     |                                                                                                                                                                                                                                                                                                                                                                                                                                                                                                                                                                                                                                                                                                                                                                                                                                                                                                                                                                                                                                                                                                                                                                                                                                                                                                                                                                                                                                                                                                                                                                                                                                                                                                                                                                                                                                                                                    |
| Order no.                                               |     | 1.127-055.0                                                                                                                                                                                                                                                                                                                                                                                                                                                                                                                                                                                                                                                                                                                                                                                                                                                                                                                                                                                                                                                                                                                                                                                                                                                                                                                                                                                                                                                                                                                                                                                                                                                                                                                                                                                                                                                                        |
| EAN code                                                |     | 4054278782423                                                                                                                                                                                                                                                                                                                                                                                                                                                                                                                                                                                                                                                                                                                                                                                                                                                                                                                                                                                                                                                                                                                                                                                                                                                                                                                                                                                                                                                                                                                                                                                                                                                                                                                                                                                                                                                                      |
| Working width, vacuuming                                | mm  | 850                                                                                                                                                                                                                                                                                                                                                                                                                                                                                                                                                                                                                                                                                                                                                                                                                                                                                                                                                                                                                                                                                                                                                                                                                                                                                                                                                                                                                                                                                                                                                                                                                                                                                                                                                                                                                                                                                |
| Tank of fresh/dirty water                               | I   | 55 / 55                                                                                                                                                                                                                                                                                                                                                                                                                                                                                                                                                                                                                                                                                                                                                                                                                                                                                                                                                                                                                                                                                                                                                                                                                                                                                                                                                                                                                                                                                                                                                                                                                                                                                                                                                                                                                                                                            |
| Brush contact pressure                                  | kg  | 27                                                                                                                                                                                                                                                                                                                                                                                                                                                                                                                                                                                                                                                                                                                                                                                                                                                                                                                                                                                                                                                                                                                                                                                                                                                                                                                                                                                                                                                                                                                                                                                                                                                                                                                                                                                                                                                                                 |
| Brush rotational speed                                  | rpm | 180                                                                                                                                                                                                                                                                                                                                                                                                                                                                                                                                                                                                                                                                                                                                                                                                                                                                                                                                                                                                                                                                                                                                                                                                                                                                                                                                                                                                                                                                                                                                                                                                                                                                                                                                                                                                                                                                                |
| Weight (with accessories)                               | kg  | 103                                                                                                                                                                                                                                                                                                                                                                                                                                                                                                                                                                                                                                                                                                                                                                                                                                                                                                                                                                                                                                                                                                                                                                                                                                                                                                                                                                                                                                                                                                                                                                                                                                                                                                                                                                                                                                                                                |
| Dimensions (L x W x H)                                  | mm  | 1328 × 610 × 1073                                                                                                                                                                                                                                                                                                                                                                                                                                                                                                                                                                                                                                                                                                                                                                                                                                                                                                                                                                                                                                                                                                                                                                                                                                                                                                                                                                                                                                                                                                                                                                                                                                                                                                                                                                                                                                                                  |
| Battery voltage                                         | V   | 24                                                                                                                                                                                                                                                                                                                                                                                                                                                                                                                                                                                                                                                                                                                                                                                                                                                                                                                                                                                                                                                                                                                                                                                                                                                                                                                                                                                                                                                                                                                                                                                                                                                                                                                                                                                                                                                                                 |
| Battery compartment size                                | mm  | 353 × 358 × 290                                                                                                                                                                                                                                                                                                                                                                                                                                                                                                                                                                                                                                                                                                                                                                                                                                                                                                                                                                                                                                                                                                                                                                                                                                                                                                                                                                                                                                                                                                                                                                                                                                                                                                                                                                                                                                                                    |
|                                                         |     |                                                                                                                                                                                                                                                                                                                                                                                                                                                                                                                                                                                                                                                                                                                                                                                                                                                                                                                                                                                                                                                                                                                                                                                                                                                                                                                                                                                                                                                                                                                                                                                                                                                                                                                                                                                                                                                                                    |
| Equipment                                               |     |                                                                                                                                                                                                                                                                                                                                                                                                                                                                                                                                                                                                                                                                                                                                                                                                                                                                                                                                                                                                                                                                                                                                                                                                                                                                                                                                                                                                                                                                                                                                                                                                                                                                                                                                                                                                                                                                                    |
| Disc brush                                              |     | I Contraction of the second                                                                                                                                                                                                                                                                                                                                                                                                                                                                                                                                                                                                                                                                                                                                                                                                                                                                                                                                                                                                                                                                                                                                                                                                                                                                                                                                                                                                                                                                                                                                                                                                                                                                                                                                                                    |
| Fact                                                    |     | -                                                                                                                                                                                                                                                                                                                                                                                                                                                                                                                                                                                                                                                                                                                                                                                                                                                                                                                                                                                                                                                                                                                                                                                                                                                                                                                                                                                                                                                                                                                                                                                                                                                                                                                                                                                                                                                                                  |
| Tin                                                     |     | -                                                                                                                                                                                                                                                                                                                                                                                                                                                                                                                                                                                                                                                                                                                                                                                                                                                                                                                                                                                                                                                                                                                                                                                                                                                                                                                                                                                                                                                                                                                                                                                                                                                                                                                                                                                                                                                                                  |
| Powerful traction drive                                 |     | I contraction of the second seco |
| 2-tank system                                           |     | 1                                                                                                                                                                                                                                                                                                                                                                                                                                                                                                                                                                                                                                                                                                                                                                                                                                                                                                                                                                                                                                                                                                                                                                                                                                                                                                                                                                                                                                                                                                                                                                                                                                                                                                                                                                                                                                                                                  |
| robust aluminium die-cast suction bar                   |     | 1                                                                                                                                                                                                                                                                                                                                                                                                                                                                                                                                                                                                                                                                                                                                                                                                                                                                                                                                                                                                                                                                                                                                                                                                                                                                                                                                                                                                                                                                                                                                                                                                                                                                                                                                                                                                                                                                                  |
| Motor                                                   |     | Battery                                                                                                                                                                                                                                                                                                                                                                                                                                                                                                                                                                                                                                                                                                                                                                                                                                                                                                                                                                                                                                                                                                                                                                                                                                                                                                                                                                                                                                                                                                                                                                                                                                                                                                                                                                                                                                                                            |
| Type of suction lips                                    |     | Linatex*                                                                                                                                                                                                                                                                                                                                                                                                                                                                                                                                                                                                                                                                                                                                                                                                                                                                                                                                                                                                                                                                                                                                                                                                                                                                                                                                                                                                                                                                                                                                                                                                                                                                                                                                                                                                                                                                           |
| Kärcher colour and operating concept                    |     | 1                                                                                                                                                                                                                                                                                                                                                                                                                                                                                                                                                                                                                                                                                                                                                                                                                                                                                                                                                                                                                                                                                                                                                                                                                                                                                                                                                                                                                                                                                                                                                                                                                                                                                                                                                                                                                                                                                  |
| Home Base fastening possibilities for<br>mop or similar |     | •                                                                                                                                                                                                                                                                                                                                                                                                                                                                                                                                                                                                                                                                                                                                                                                                                                                                                                                                                                                                                                                                                                                                                                                                                                                                                                                                                                                                                                                                                                                                                                                                                                                                                                                                                                                                                                                                                  |
|                                                         |     |                                                                                                                                                                                                                                                                                                                                                                                                                                                                                                                                                                                                                                                                                                                                                                                                                                                                                                                                                                                                                                                                                                                                                                                                                                                                                                                                                                                                                                                                                                                                                                                                                                                                                                                                                                                                                                                                                    |