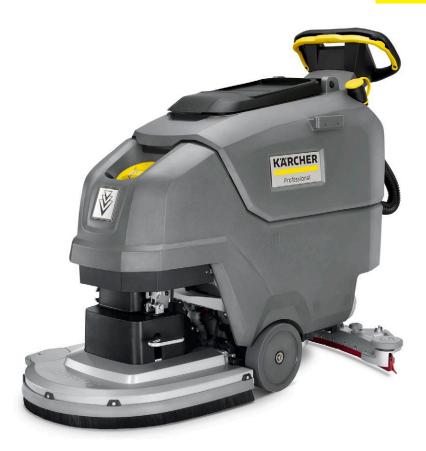

#### BD 50/55 W Classic Bp

With two 55 l tanks and a 51 cm working width, our battery powered walk-behind scrubber dryer BD 50/55 W Classic Bp achieves an area performance of 2000  $m^2$  per hour.

#### BD 50/55 W Classic Bp

|                                                         |     | · ·                                                                                                                                                                                                                                                                                                                                                                                                                                                                                                                                                                                                                                                                                                                                                                                                                                                                                                                                                                                                                                                                                                                                                                                                                                                                                                                                                                                                                                                                                                                                                                                                                                                                                                                                                                                                                                                                                |
|---------------------------------------------------------|-----|------------------------------------------------------------------------------------------------------------------------------------------------------------------------------------------------------------------------------------------------------------------------------------------------------------------------------------------------------------------------------------------------------------------------------------------------------------------------------------------------------------------------------------------------------------------------------------------------------------------------------------------------------------------------------------------------------------------------------------------------------------------------------------------------------------------------------------------------------------------------------------------------------------------------------------------------------------------------------------------------------------------------------------------------------------------------------------------------------------------------------------------------------------------------------------------------------------------------------------------------------------------------------------------------------------------------------------------------------------------------------------------------------------------------------------------------------------------------------------------------------------------------------------------------------------------------------------------------------------------------------------------------------------------------------------------------------------------------------------------------------------------------------------------------------------------------------------------------------------------------------------|
| Technical data                                          |     |                                                                                                                                                                                                                                                                                                                                                                                                                                                                                                                                                                                                                                                                                                                                                                                                                                                                                                                                                                                                                                                                                                                                                                                                                                                                                                                                                                                                                                                                                                                                                                                                                                                                                                                                                                                                                                                                                    |
| Order no.                                               |     | 1.127-055.0                                                                                                                                                                                                                                                                                                                                                                                                                                                                                                                                                                                                                                                                                                                                                                                                                                                                                                                                                                                                                                                                                                                                                                                                                                                                                                                                                                                                                                                                                                                                                                                                                                                                                                                                                                                                                                                                        |
| EAN code                                                |     | 4054278782423                                                                                                                                                                                                                                                                                                                                                                                                                                                                                                                                                                                                                                                                                                                                                                                                                                                                                                                                                                                                                                                                                                                                                                                                                                                                                                                                                                                                                                                                                                                                                                                                                                                                                                                                                                                                                                                                      |
| Working width, vacuuming                                | mm  | 850                                                                                                                                                                                                                                                                                                                                                                                                                                                                                                                                                                                                                                                                                                                                                                                                                                                                                                                                                                                                                                                                                                                                                                                                                                                                                                                                                                                                                                                                                                                                                                                                                                                                                                                                                                                                                                                                                |
| Tank of fresh/dirty water                               | I   | 55 / 55                                                                                                                                                                                                                                                                                                                                                                                                                                                                                                                                                                                                                                                                                                                                                                                                                                                                                                                                                                                                                                                                                                                                                                                                                                                                                                                                                                                                                                                                                                                                                                                                                                                                                                                                                                                                                                                                            |
| Brush contact pressure                                  | kg  | 27                                                                                                                                                                                                                                                                                                                                                                                                                                                                                                                                                                                                                                                                                                                                                                                                                                                                                                                                                                                                                                                                                                                                                                                                                                                                                                                                                                                                                                                                                                                                                                                                                                                                                                                                                                                                                                                                                 |
| Brush rotational speed                                  | rpm | 180                                                                                                                                                                                                                                                                                                                                                                                                                                                                                                                                                                                                                                                                                                                                                                                                                                                                                                                                                                                                                                                                                                                                                                                                                                                                                                                                                                                                                                                                                                                                                                                                                                                                                                                                                                                                                                                                                |
| Weight (with accessories)                               | kg  | 103                                                                                                                                                                                                                                                                                                                                                                                                                                                                                                                                                                                                                                                                                                                                                                                                                                                                                                                                                                                                                                                                                                                                                                                                                                                                                                                                                                                                                                                                                                                                                                                                                                                                                                                                                                                                                                                                                |
| Dimensions (L x W x H)                                  | mm  | 1328 × 610 × 1073                                                                                                                                                                                                                                                                                                                                                                                                                                                                                                                                                                                                                                                                                                                                                                                                                                                                                                                                                                                                                                                                                                                                                                                                                                                                                                                                                                                                                                                                                                                                                                                                                                                                                                                                                                                                                                                                  |
| Battery voltage                                         | V   | 24                                                                                                                                                                                                                                                                                                                                                                                                                                                                                                                                                                                                                                                                                                                                                                                                                                                                                                                                                                                                                                                                                                                                                                                                                                                                                                                                                                                                                                                                                                                                                                                                                                                                                                                                                                                                                                                                                 |
| Battery compartment size                                | mm  | 353 × 358 × 290                                                                                                                                                                                                                                                                                                                                                                                                                                                                                                                                                                                                                                                                                                                                                                                                                                                                                                                                                                                                                                                                                                                                                                                                                                                                                                                                                                                                                                                                                                                                                                                                                                                                                                                                                                                                                                                                    |
|                                                         |     |                                                                                                                                                                                                                                                                                                                                                                                                                                                                                                                                                                                                                                                                                                                                                                                                                                                                                                                                                                                                                                                                                                                                                                                                                                                                                                                                                                                                                                                                                                                                                                                                                                                                                                                                                                                                                                                                                    |
| Equipment                                               |     |                                                                                                                                                                                                                                                                                                                                                                                                                                                                                                                                                                                                                                                                                                                                                                                                                                                                                                                                                                                                                                                                                                                                                                                                                                                                                                                                                                                                                                                                                                                                                                                                                                                                                                                                                                                                                                                                                    |
| Disc brush                                              |     | I Contraction of the second                                                                                                                                                                                                                                                                                                                                                                                                                                                                                                                                                                                                                                                                                                                                                                                                                                                                                                                                                                                                                                                                                                                                                                                                                                                                                                                                                                                                                                                                                                                                                                                                                                                                                                                                                                    |
| Fact                                                    |     | -                                                                                                                                                                                                                                                                                                                                                                                                                                                                                                                                                                                                                                                                                                                                                                                                                                                                                                                                                                                                                                                                                                                                                                                                                                                                                                                                                                                                                                                                                                                                                                                                                                                                                                                                                                                                                                                                                  |
| Tin                                                     |     | -                                                                                                                                                                                                                                                                                                                                                                                                                                                                                                                                                                                                                                                                                                                                                                                                                                                                                                                                                                                                                                                                                                                                                                                                                                                                                                                                                                                                                                                                                                                                                                                                                                                                                                                                                                                                                                                                                  |
| Powerful traction drive                                 |     | I contraction of the second seco |
| 2-tank system                                           |     | 1                                                                                                                                                                                                                                                                                                                                                                                                                                                                                                                                                                                                                                                                                                                                                                                                                                                                                                                                                                                                                                                                                                                                                                                                                                                                                                                                                                                                                                                                                                                                                                                                                                                                                                                                                                                                                                                                                  |
| robust aluminium die-cast suction bar                   |     | 1                                                                                                                                                                                                                                                                                                                                                                                                                                                                                                                                                                                                                                                                                                                                                                                                                                                                                                                                                                                                                                                                                                                                                                                                                                                                                                                                                                                                                                                                                                                                                                                                                                                                                                                                                                                                                                                                                  |
| Motor                                                   |     | Battery                                                                                                                                                                                                                                                                                                                                                                                                                                                                                                                                                                                                                                                                                                                                                                                                                                                                                                                                                                                                                                                                                                                                                                                                                                                                                                                                                                                                                                                                                                                                                                                                                                                                                                                                                                                                                                                                            |
| Type of suction lips                                    |     | Linatex*                                                                                                                                                                                                                                                                                                                                                                                                                                                                                                                                                                                                                                                                                                                                                                                                                                                                                                                                                                                                                                                                                                                                                                                                                                                                                                                                                                                                                                                                                                                                                                                                                                                                                                                                                                                                                                                                           |
| Kärcher colour and operating concept                    |     | 1                                                                                                                                                                                                                                                                                                                                                                                                                                                                                                                                                                                                                                                                                                                                                                                                                                                                                                                                                                                                                                                                                                                                                                                                                                                                                                                                                                                                                                                                                                                                                                                                                                                                                                                                                                                                                                                                                  |
| Home Base fastening possibilities for<br>mop or similar |     | •                                                                                                                                                                                                                                                                                                                                                                                                                                                                                                                                                                                                                                                                                                                                                                                                                                                                                                                                                                                                                                                                                                                                                                                                                                                                                                                                                                                                                                                                                                                                                                                                                                                                                                                                                                                                                                                                                  |
|                                                         |     |                                                                                                                                                                                                                                                                                                                                                                                                                                                                                                                                                                                                                                                                                                                                                                                                                                                                                                                                                                                                                                                                                                                                                                                                                                                                                                                                                                                                                                                                                                                                                                                                                                                                                                                                                                                                                                                                                    |