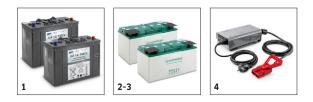

# BD 50/55 W CLASSIC BP 1.127-055.0

|                           |   | Order no.   | Quantity   | Battery volt-<br>age | Battery<br>capaci-<br>ty | Battery<br>type           | Price | Description                                                                                                                       |  |
|---------------------------|---|-------------|------------|----------------------|--------------------------|---------------------------|-------|-----------------------------------------------------------------------------------------------------------------------------------|--|
| Batteries                 |   |             |            |                      |                          |                           |       |                                                                                                                                   |  |
| Battery kit               | 1 | 2.815-100.0 | 2 -part    | 24 V                 | 105 Ah                   | mainte-<br>nance-<br>free |       | Battery kit with 24 V voltage and 105 Ah (C5) capacity.<br>Comprising several maintenance-free single gel batteries.              |  |
|                           | 2 | 2.815-091.0 | 2 -part    | 24 V                 | 115 Ah                   | mainte-<br>nance-<br>free |       | Battery kit with 24 V voltage and 115 Ah (C5) capacity.<br>Comprising several maintenance-free single AGM batteries.              |  |
|                           | 3 | 2.815-090.0 | 2 -part    | 24 V                 | 80 Ah                    | mainte-<br>nance-<br>free |       | AGM battery kit with 24 V voltage and 80 Ah (C5). The kit<br>includes 2 single batteries, each with 12 V and 80 Ah capac-<br>ity. |  |
| Battery Chargers          |   |             |            |                      |                          |                           |       |                                                                                                                                   |  |
| Battery charger           | 4 | 6.654-329.0 | 1 piece(s) | 24 V                 |                          | separate                  |       | For scrubber driers from Kårcher: 24 V battery charger for maintenance-free batteries with a capacity between 70 and 115 Ah.      |  |
| Accessories for batteries |   |             |            |                      |                          |                           |       |                                                                                                                                   |  |
| Battery mounting kit      | 5 | 2.638-036.0 | 2 -part    |                      |                          |                           |       | Installation kit for installing battery kit in a machine. Incl.<br>connection cable and brackets.                                 |  |
|                           | 6 | 2.638-144.0 | 3 -part    |                      |                          |                           |       | Installation kit for installing battery kit in a machine. Incl.<br>power cable and connection cable and 1 bracket.                |  |