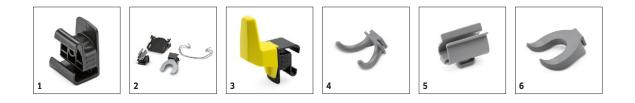

|                          |   | Order no.   | Length | Colour | Quanti-<br>ty | Price | Description                                                                                                                                                                                       |  |
|--------------------------|---|-------------|--------|--------|---------------|-------|---------------------------------------------------------------------------------------------------------------------------------------------------------------------------------------------------|--|
| Home Base accessories    |   |             |        |        |               |       |                                                                                                                                                                                                   |  |
| Home Base adapter        | 1 | 5.035-488.0 |        |        | 1<br>piece(s) |       | Fastener for various hooks and clips on the machine.                                                                                                                                              |  |
| Home Base Kit mop holder | 2 | 4.039-271.0 |        |        | 1<br>piece(s) |       | Mop holder allows you to carry a mop on the machine. Easy attachment, convenient use.                                                                                                             |  |
| Universal hook kit       | 3 | 4.070-075.0 |        |        | 1<br>piece(s) |       | Hook and adaptor kit for attachment to the Home Base rail<br>scrubber drier by Kärcher. Ideal for space-saving storage of<br>hoses (for example, spray suction attachment kit) on the<br>machine. |  |
| Double hook              | 4 | 6.980-077.0 |        |        | 1<br>piece(s) |       | Double hook for attaching rubbish bags, etc. to the machine.<br>Only for use with the Homebase adapter 5.035-488.0.                                                                               |  |
| Holder handhold grey     | 5 | 6.980-078.0 |        | grey   | 1<br>piece(s) |       | Mop clip for attaching a mop to the machine. Only for use with the Homebase adapter 5.035-488.0.                                                                                                  |  |
| Bottle holder            | 6 | 6.980-080.0 |        | grey   | 1<br>piece(s) |       | Suitable for transporting spray bottles – only in conjunction with Home Base adapter 5.035-488.0.                                                                                                 |  |