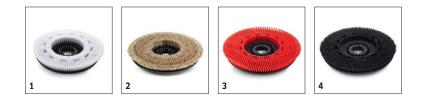

|                               |   | Order no.   | Hardness<br>grade | Diameter | Colour  | Quanti-<br>ty | Price | Description                                                                                                     |   |
|-------------------------------|---|-------------|-------------------|----------|---------|---------------|-------|-----------------------------------------------------------------------------------------------------------------|---|
| Disc brushes                  |   |             |                   |          |         |               |       |                                                                                                                 | . |
| Disc brush complete white D51 | 1 | 4.905-028.0 | very soft         | 510 mm   | White   | 1<br>piece(s) |       | White, soft disc brush for the gentle cleaning of sensitive floor coverings.                                    |   |
| Disc brush                    | 2 | 4.905-027.0 | soft              | 510 mm   | natural | 1<br>piece(s) |       | Natural-coloured, soft disc brush for cleaning and polishing textured floor coverings.                          |   |
|                               | 3 | 4.905-026.0 | medium            | 510 mm   | red     | 1<br>piece(s) |       | Red standard disc brush for regular maintenance cleaning.                                                       |   |
| Disc brush complete black D51 | 4 | 4.905-029.0 | hard              | 510 mm   | black   | 1<br>piece(s) |       | Black, very abrasive disc brush for the deep cleaning of<br>hard-wearing floor coverings with very sticky dirt. |   |