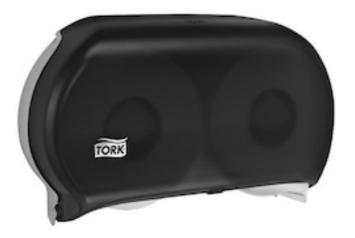

## Tork Twin Jumbo Bath Tissue Roll Dispenser, 9 inch, Smoke

The Tork Twin Jumbo Bath Tissue Roll Dispenser's large double 9" roll capacity is the ideal solution for any high traffic environment. This dispenser solution helps to reduce maintenance costs by decreasing the frequency that the dispenser needs to be refilled and fewer service interruptions to be experienced by your patrons.

- See-through window indicates when it's time to refill
- Modern and seamless design make the right impression
- Robust design with lock to protect the roll and stop pilferage in demanding environments
- High capacity: less maintenance and reduced risk of paper shortage

## Tork Twin Jumbo Bath Tissue Roll Dispenser, 9 inch, Smoke

| Prod         | uct & | X    |
|--------------|-------|------|
| Prod<br>Ship | ping  | data |

System T22

Length 14 cm Color

Smoke

**Quality** Universal