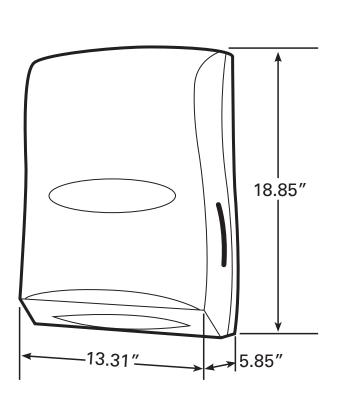

## Universal Folded Towel Dispenser

- Made of ABS plastic with view windows located on both sides to allow for easy checking of towel level
- Accommodates multiple clips of Scottfold<sup>™</sup>, Multi-Fold, or C-Fold Towels (8.0" – 10.1" width) to help reduce maintenance
- Features include key-activated spring lock or push-button operation and hinged front cover
- Overfill mechanism to minimize tears and tabs from dispenser being overfilled
- Hardware included for mounting
- One per case

## Product Codes: 09906 09905

Suggested mounting height is 48" from the floor or 12" above a counter to the bottom of the dispenser. When installed properly and used with the corresponding product, this dispenser meets ADA Standard 28 CFR Part 36, local rules may vary.