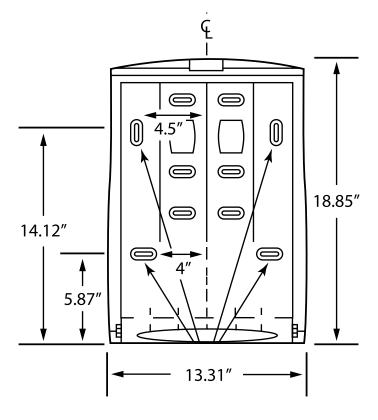

## Product Codes: 09906 09905

Suggested mounting height is 48" from the floor or 12" above a counter to the bottom of the dispenser. When installed properly and used with the corresponding product, this dispenser meets ADA Standard 28 CFR Part 36, local rules may vary.