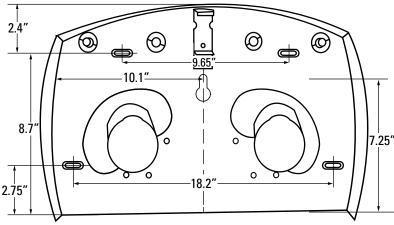

- · Hinged front cover
- Tear-off bars on sides and front of dispenser opening
- Choice of key-activated spring lock or push-button operation
- · Hardware included for mounting
- One per case

Product Code:

Suggested mounting height for the outlet of the dispenser is 15" minimum and 48" maximum above the floor. In the presence of a grab bar rail, mount dispenser so that the outlet is no greater than 12" above the bar, or so that the top of the dispenser is no less than 1.5" below the bar.