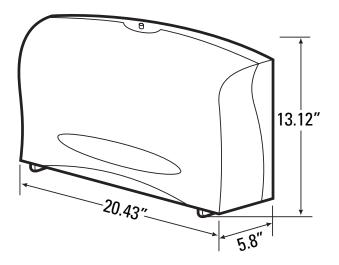

## Scott® Essential Jumbo Roll Bath Tissue Dispenser

- Made of ABS plastic with smoked translucent sides and an opaque black back
- Designed to dispense either two full 9.38" diameter rolls, or one standard 13" diameter roll plus stub roll
- With two full 9.38" diameter rolls, it holds more than the equivalent, in length, of 10 standard rolls of bath tissue
- Minimizes run-out, waste, and maintenance time

- · Hinged front cover
- Tear-off bars on sides and front of dispenser opening
- Choice of key-activated spring lock or push-button operation
- · Hardware included for mounting
- One per case

Product Code: